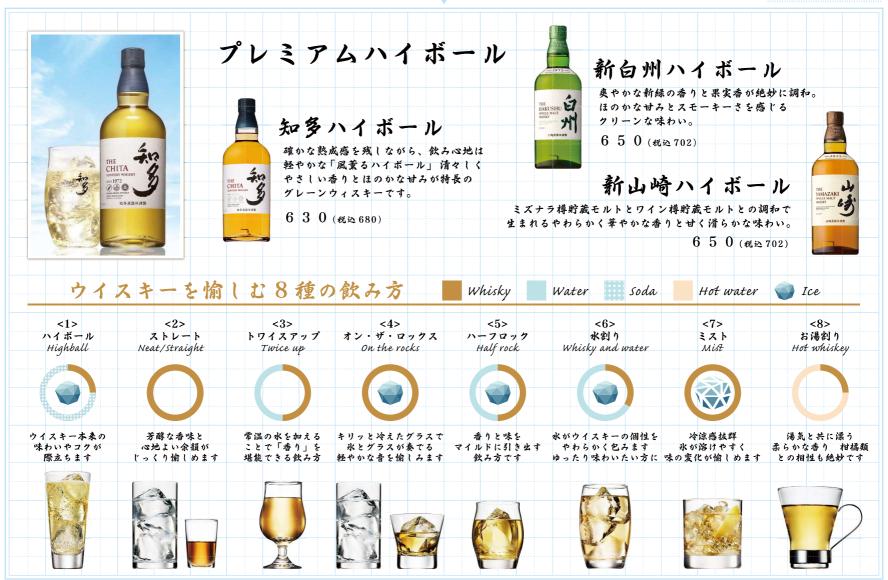

| 8              |    |
| こうばし玄米緑茶ハイ                                             | 500<br>(税込 540)     | 埼玉丸      |     |                                         |            |             |             |              |              |              |                |    |
| 静岡荼匠庵黒ウーロンハイ                                           | 500<br>(税込 540)     |          | や狭山 | の緑茶                                     | など地        | 元の農産        | 産物を使        | いて、          | 積極的          |              | ールの製造<br>発をしてい |    |
| はちみつ柚子サワー                                              | 500<br>(税达 540)     | 香料や着この果実 | 酒は天 | 然果汁;                                    | たっぷ        |             |             |              | <            | 超生ブ          | リュワリ-          | -  |

private restaurant 0760



private restaurant 0760

1

| 14 A 18    | 7/5 愛媛より                                       |                               | 太島より                                                   |                        |        |
|------------|------------------------------------------------|-------------------------------|--------------------------------------------------------|------------------------|--------|
|            | 宇和島                                            | ノモン                           | しまなみミン                                                 | · <b>Þ</b>             |        |
|            | 字和島産レモンを丸<br>無調整の純国産レモ<br>丸ごと丁寧に搾って            | ン果汁です。                        | 瀬戸内海に浮かぶ生口島で食にこ<br>飲食を店の需要に応えている森崎農<br>肥料にこだわり丁寧に育てられた | (图)                    |        |
| -          | ジュースの様に