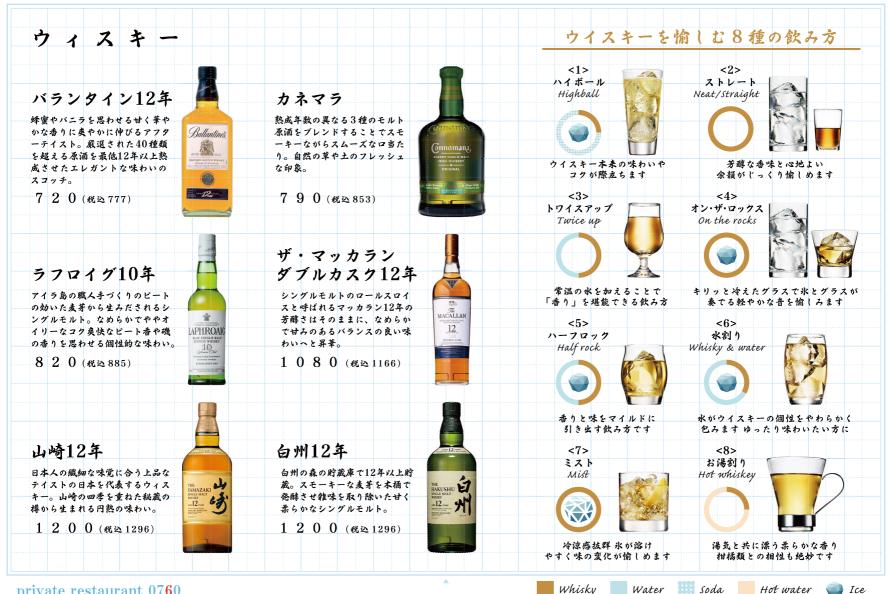

|                                                   | 大阪                                               |
| 阿久根 (孝)                                               |                                                   | 山崎蒸溜所貯蔵                                          |
| 5 5 0 (税运 594)                                        |                                                   | 焙煎樽熟成梅酒 780(税≥842)                               |
| 強い甘みとキレの良さ<br>5 型麹の特別限定仕込み                            | 天の刻印【麦】 550(税込594)                                | 焙煎樽を使用し、ウィスキー仕立てのバニラのような<br>芳しい香り やわらかな余韻が長く続きます |
| J 192 1 1 41 1 1 1 1 1 1 2 5 07                       | 麦の風味を丹念な造りで活かしたまろやかな旨味<br>を持つ麦焼酎 ほのかな麦の香りと奥やかな味わい | 2 (い合う てわらかは余韻がなく然さまう                            |

private restaurant 0760



private restaurant 0760

soda

Hot water

| オリジナル                                                                                                                                                                                                                                                                                                                                                                                                                                                                                                                                                                                                                                                                                               |                                      |